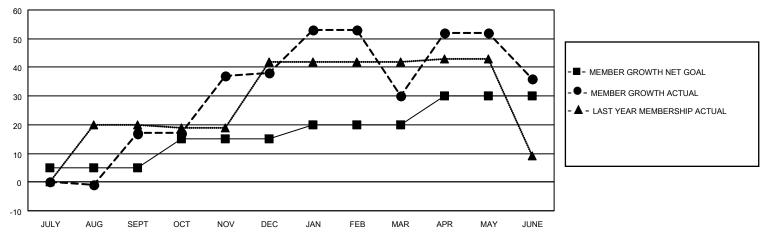

## GOALS AND ACTUAL MEMBERS CUMULATIVE

| DROPPED CLUBS: 3 |     | 10 CLUBS OF 32 ADDED 1 OR<br>MORE NEW MEMBERS | GENDER DISTRIBUTION                 |              |  |
|------------------|-----|-----------------------------------------------|-------------------------------------|--------------|--|
|                  |     | WORL NEW WILMBERS                             | MALE                                | 218 (33.03%) |  |
| -                |     |                                               | FEMALE                              | 442 (66.97%) |  |
| DROPPED MEMBERS  |     |                                               | NON BINARY                          | 0 (0.00%)    |  |
|                  |     |                                               | PREFER NOT TO ANSWER                | 0 (0.00%)    |  |
| DECEASED         | 4   |                                               |                                     |              |  |
| CLUB CANCELLED   | 38  | CLICK HERE FOR CUMULATIVE                     | TOTAL FAMILY UNIT MEMBERS           | 391          |  |
| OTHER            | 63  | MEMBERSHIP DATA                               |                                     |              |  |
| TOTAL            | 105 |                                               | FAMILY MEMBERS PAYING HALF DUES 294 |              |  |
|                  |     |                                               |                                     |              |  |