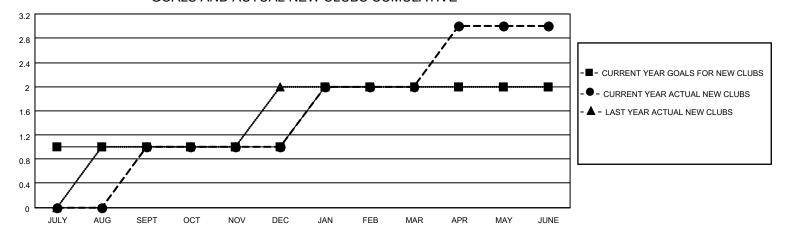

## MONTHLY MEMBERSHIP PROGRESS REPORT

LOCATION UKRAINE District 134 Results as of: 6/30/2023

| Clubs RESULTS FOR 2022-2023 |   |   |   | Members RESULTS FOR 2022-2023 |    |    |    |
|-----------------------------|---|---|---|-------------------------------|----|----|----|
|                             |   |   |   |                               |    |    |    |
| JULY/AUG/SEPT               | 1 | 1 | 1 | JULY/AUG/SEPT                 | 5  | 26 | 9  |
| OCT/NOV/DEC                 | 0 | 0 | 0 | OCT/NOV/DEC                   | 10 | 22 | 1  |
| JAN/FEB/MAR                 | 1 | 1 | 1 | JAN/FEB/MAR                   | 5  | 66 | 74 |
| APR/MAY/JUNE                | 0 | 1 | 1 | APR/MAY/JUNE                  | 10 | 27 | 21 |

## GOALS AND ACTUAL NEW CLUBS CUMULATIVE



## GOALS AND ACTUAL MEMBERS CUMULATIVE



| DROPPED CLUBS: 3 |     | 10 CLUBS OF 32 ADDED 1 OR<br>MORE NEW MEMBERS | GENDER DISTRIBUTION                 |              |  |
|------------------|-----|-----------------------------------------------|-------------------------------------|--------------|--|
|                  |     | WORL NEW WILMBERS                             | MALE                                | 218 (33.03%) |  |
| -                |     |                                               | FEMALE                              | 442 (66.97%) |  |
| DROPPED MEMBERS  |     |                                               | NON BINARY                          | 0 (0.00%)    |  |
|                  |     |                                               | PREFER NOT TO ANSWER